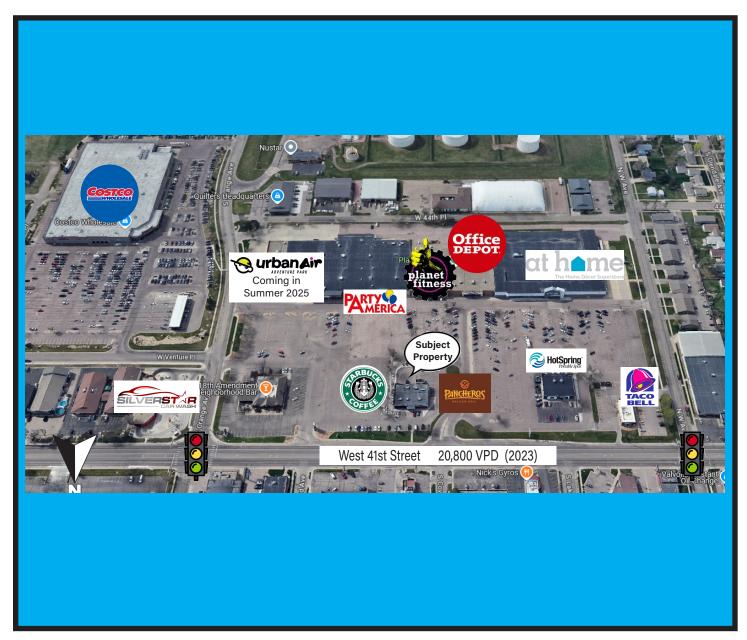

### **TRAFFIC COUNT:**

• 20,800 CARS PER DAY (2023)

### **LOCATION:**

Be at the front door of amazing retail neighbors generating tons of traffic. Located a half mile from the Western Mall (Scheels, Best Buy and South Dakota Furniture Mart) and 1.7 miles from the Empire Mall...two of South Dakota's largest shopping centers.

#### **DESCRIPTION:**

Great retail, office or professional space with prominent 41st frontage and storefront. Neighbors include Starbucks, Pancheros, Planet Fitness, At Home, Office Depot, Party America, Costco and Urban Air entertainment complex opening in 2025.

## **AERIAL**

Ron Nelson, CCIM

C: 605-728-7600

E: Ron@Ncommercial.com

Steve Herman

C: 605-351-1960

E: Steve@Ncommercial.com